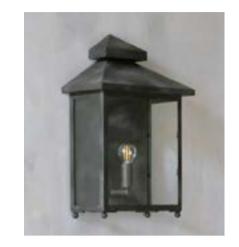

# THE GALLEY WALL LANTERN

**DESCRIPTION** 

The galley wall lantern in brass | dry bronze

A bold, pared-back brass lantern inspired by the English country house.

The wall-mounted galley lantern is designed to sit perfectly in indoor or outdoor settings both historic and modern. We wire for various international standards. Made from recycled brass, the surface is designed to evolve elegantly over time.

Dimensions: 305mm wide x 152.5mm deep x 467.5mm high. Weight: circa 6kg