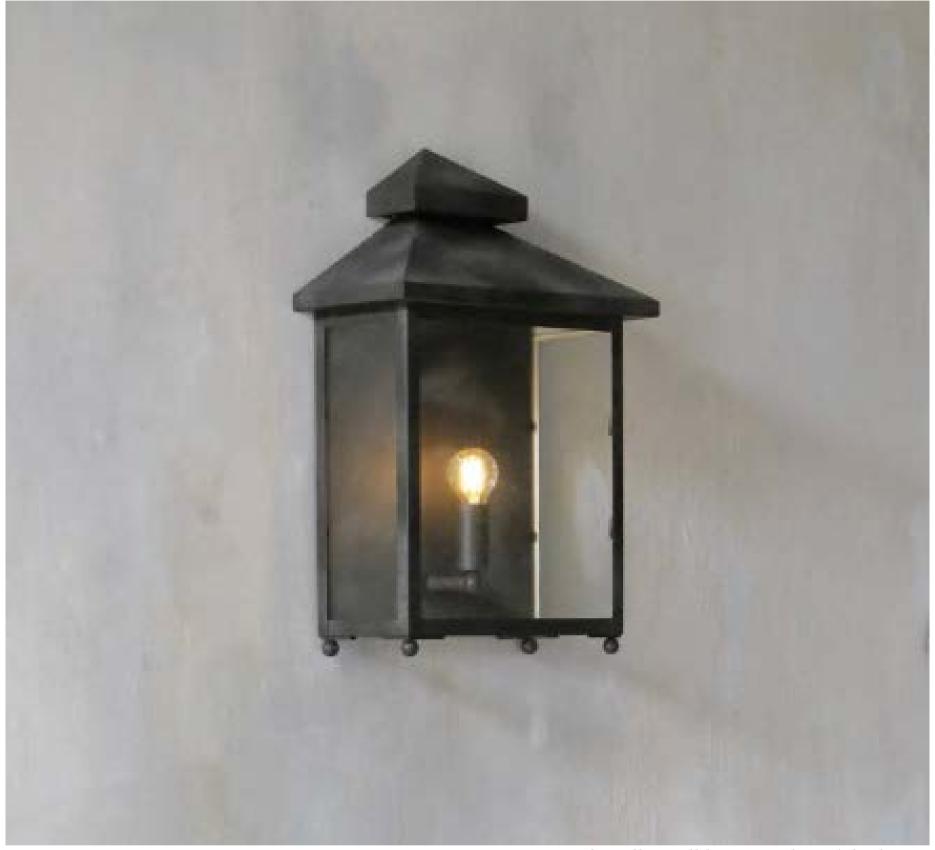

# THE GALLEY WALL LANTERN

**DESCRIPTION** 

The galley wall lantern in brass | dry bronze

A bold, pared-back brass lantern inspired by the English country house.

The wall-mounted galley lantern is designed to sit perfectly in indoor or outdoor settings both historic and modern. We wire for various international standards. Made from recycled brass, the surface is designed to evolve elegantly over time.

Dimensions: 305mm wide x 152.5mm deep x 467.5mm high. Weight: circa 6kg